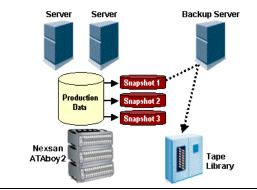

#### 3. Zero-Window Backup & Rapid Restore With Veriture MV

- Backups can occur at any time of the day, using instant read/write disk-based snapshots of production data
- Production systems remain online and fully available during backup. Uses zero production server CPU cycles.
- Online snapshots reduce recovery times to minutes, and enable restores of application data to previous points-intime.