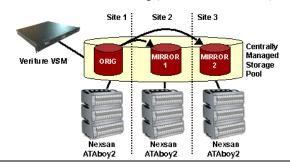

## 4. Nexsan's Veriture MM Snapshot-Enhanced, Any-to-Any Data Mirroring

- Affordable, vendor-independent solution that enables rapid recovery from both planned and unplanned downtime
- Any-to-any mirroring, from any device, to any location
- Integrates with Nexsan's Veriture MV and Veriture MC to create instant, read/write snapshots of mirrored volumes
- Local and remote mirroring (LAN, MAN and WAN)