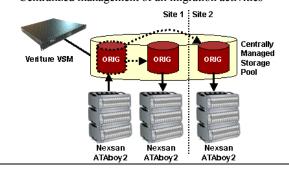

### 5. Non-Disruptive, Any-to-Any Data Migration With Veriture MC

- Any-to-any data movement, both locally and remotely, from any device, to any device, to any location
- Migrates data while production applications remain online.
- Integrates with Nexsan's Veriture MV to create instant snapshots of migrating volumes for enhanced data protection.
- Centralized management of all migration activities