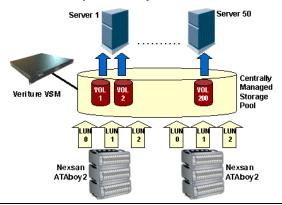

#### 1. Centralized Storage Management With Veriture VSM

- Aggregates all available capacity into centrally managed pools
- Allocates appropriately-sized Volumes to each server
- Unused capacity remains in the pool for future requirements
- Additional capacity is dynamically and granularly allocated to any server on a just-in-time basis