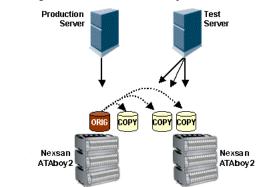

### 2. Accelerated Application Testing With Veriture MV and Veriture MC

- Creates instant, read/write copies of production data for testing purposes without taking applications offline
- Any-to-any data movement between production and test environments
- Allows multiple tests on multiple copies to occur in parallel
- Changes to test data do not affect production data